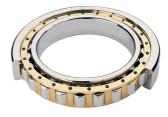

## NU 2230 EMA-TIMKEN CYLINDRISK RULLELEJE ENRADET MED MESSINGHOLDER

Ν

NU

NJ

NUP

NF

High quality cylindrical roller bearing with machined brass cage from the leading manufacturer TIMKEN. Featuring the TIMKEN EMA design. A premium land-riding cage, unique internal geometries, enhanced surface finishes and a compact design. All this adds up to longer life, improved uptime and reduced maintenance costs.